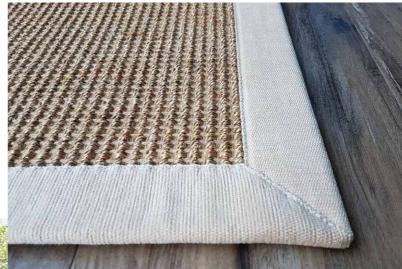

### a workshop

Make your own customized sisal rugs or UV treated Sunbrella outdoor rugs. Our dedicated tailors will add natural borders or finish your rug with an elegant blind-folding or a simple overlocking.

Design and assemble a made-to-measure hand-tufted NZ wool rug with carving.