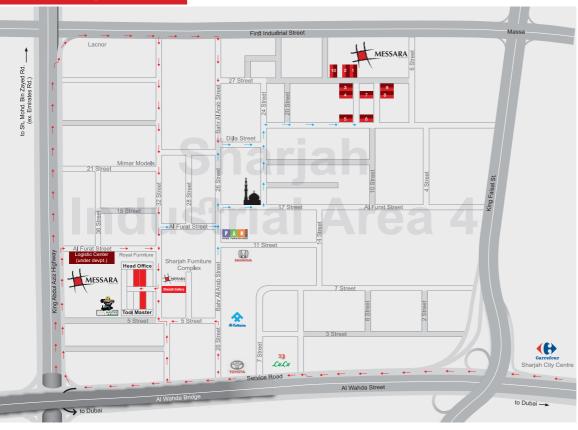

## how to get to us

#### **WORKING HOURS**

| Tel : +971 6 569 53 54<br>Sat - Thurs : 8.30 am to 10 pm<br>Friday : 1.30 pm to 10 pm<br>E-COM : messaraliving.com                                                                                                                                                                                                                                                                                                                                                                      |             |
|-----------------------------------------------------------------------------------------------------------------------------------------------------------------------------------------------------------------------------------------------------------------------------------------------------------------------------------------------------------------------------------------------------------------------------------------------------------------------------------------|-------------|
| HEAD OFFICE & WAREHOUSES<br>8:30 am to 7.30 pm Everyday                                                                                                                                                                                                                                                                                                                                                                                                                                 |             |
| Tel : +971 6 533 12 29 (W<br>Fax : +971 6 533 17 40                                                                                                                                                                                                                                                                                                                                                                                                                                     | arehouse 3) |
| Tel : +971 6 532 14 14 (Warehouse 5)<br>Fax : +971 6 532 15 15                                                                                                                                                                                                                                                                                                                                                                                                                          |             |
| <ul> <li>Profiles &amp; Skirting : WH 1</li> <li>Carpet Tiles : WH 2 &amp; 10</li> <li>Underlays : WH 3 &amp; 10</li> <li>Sisal &amp; Workshop : WH 3</li> <li>Tarkett Commercial Vinyl : WH 4</li> <li>OW Mosque &amp; Balsan Carpets : WH 4</li> <li>Tarkett Residential Vinyl : WH 5</li> <li>AW Carpets : WH 6 &amp; 9</li> <li>Wallpaper : WH 8</li> <li>Furniture : WH 7 &amp; 1</li> <li>Sample Department : WH 7</li> <li>Allure LVT &amp; Kronotex Laminate : WH 10</li> </ul> |             |
| UAE LOCATIONS                                                                                                                                                                                                                                                                                                                                                                                                                                                                           |             |

#### **COURIER ADDRESS**

Warehouse N-14 32 Street, Industrial Area 4 Sharjah, United Arab Emirates Find us on Google maps "Messara Living" "Messara Trading Co LLC" "Messara Trading Warehouses 1 to 10"