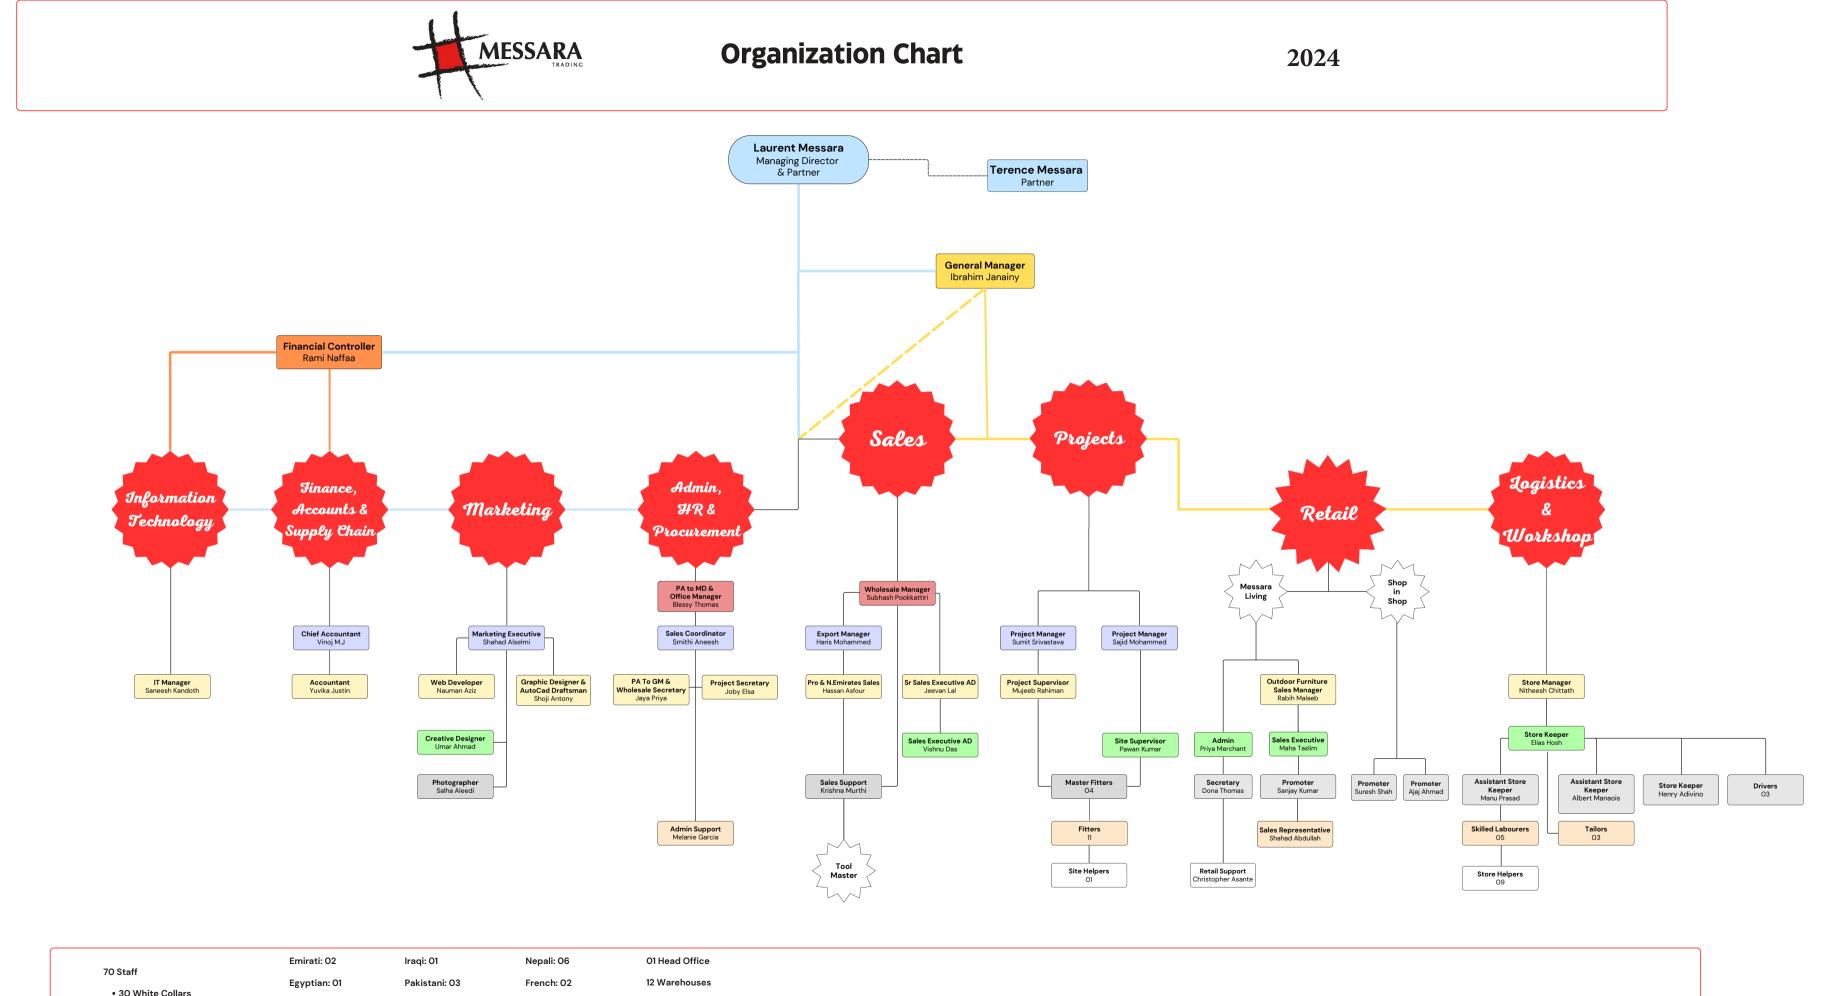

| 70 Staff<br>• 30 White Collars<br>• 10 Supervisors & Drivers<br>• 30 Blue Collars<br>13 Nationalities Under 1 Roof | Emirati: 02   | Iraqi: 01       | Nepali: 06 | 01 Head Office                     |
|--------------------------------------------------------------------------------------------------------------------|---------------|-----------------|------------|------------------------------------|
|                                                                                                                    | Egyptian: 01  | Pakistani: 03   | French: 02 | 12 Warehouses                      |
|                                                                                                                    | Syrian: 02    | Bangladeshi: 01 | Ghana: 09  | 01 Concept Funriture Store         |
|                                                                                                                    | Jordanian: 01 | Philippines: 04 |            | 01 ToolMaster                      |
|                                                                                                                    | Lebanese: 01  | Indian: 42      |            | 01 Magic Carpet ( Lebanon Branch ) |